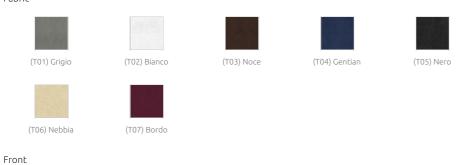

Click on a certain finish for more detailed information

# Product finishes

## Fabric

FG | (L09) Classic Gold

FG | (L10) Bronze

Fixing Systems

Wall & Ceiling