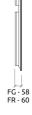

# Features

Acoustic performance:

Absorption range | 250Hz to 4000Hz Acoustic class | C ( $\alpha$ w) | 0,7(M)

FG: 595x1190x58mm FR+: 595x1190x60mm

Finishing Material:

MDF Lacquer - FG (Furniture grade)
MDF Lacquer - FR+ (Improved Fire Rate)