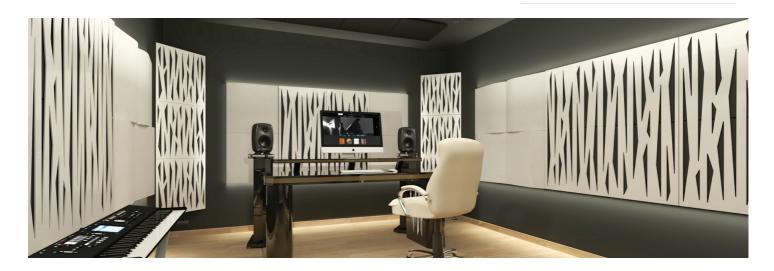

## Wooden Absorber

Vector is one of the two first brand new design collaborations between Jan Morel and Artnovion. Made for modern and bold studio designs, Vector is  $a\ combination\ of\ Jan\ Morel\ unique\ design\ and\ Artnovion's\ quality\ manufacturing\ and\ highly-performance\ techniques.$ 

For Vector we brought together the best of two worlds. Vector is the first ever addition to our range that combines a wooden front with a fabric backing.