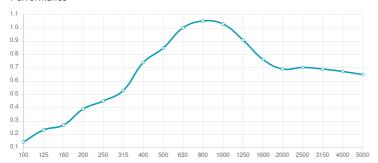

### Performance

# Features

Acoustic performance:

Absorption range | 250Hz to 4000Hz Acoustic class | C ( $\alpha$ w) | 0,7(M)

FG: 595x1190x58mm FR+: 595x1190x60mm

Finishing Material:

MDF Lacquer - FG (Furniture grade)
MDF Lacquer - FR+ (Improved Fire Rate)