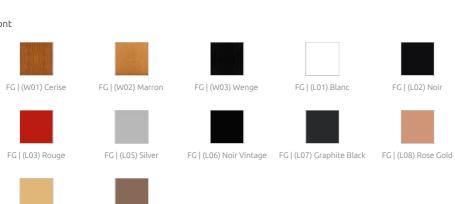

Click on a certain finish for more detailed information

# Product finishes

## Fabric

FG | (L09) Classic Gold

FG | (L10) Bronze

Fixing Systems

Wall & Ceiling