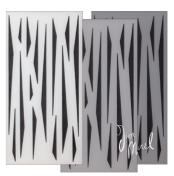

### Vector Doble V W - Absorber

## Wooden Absorber

Vector is one of the two first brand new design collaborations between Jan Morel and Artnovion. Made for modern and bold studio designs, Vector is  $a\ combination\ of\ Jan\ Morel\ unique\ design\ and\ Artnovion's\ quality\ manufacturing\ and\ highly-performance\ techniques.$ 

For Vector we brought together the best of two worlds. Vector is the first ever addition to our range that combines a wooden front with a fabric backing.