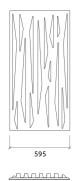

### Performance



## Technical Information







# Features

Acoustic performance:

Absorption range | 250Hz to 4000Hz Acoustic class | C ( $\alpha$ w) | 0,7(M)

FG: 595x1190x58mm FR+: 595x1190x60mm

Finishing Material:

MDF Lacquer - FG (Furniture grade)
MDF Lacquer - FR+ (Improved Fire Rate)

Click on a certain finish for more detailed information

# Dimensions:

595x1190x58mm | 3.92 Kg



### Vector Doble V W - Absorber

## Wooden Absorber

Vector is one of the two first brand new design collaborations between Jan Morel and Artnovion. Made for modern and bold studio designs, Vector is  $a\ combination\ of\ Jan\ Morel\ unique\ design\ and\ Artnovion's\ quality\ manufacturing\ and\ highly-performance\ techniques.$ 

For Vector we brought together the best of two worlds. Vector is the first ever addition to our range that combines