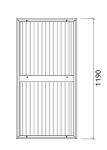

### Performance



## Technical Information







# Features

Acoustic performance:

Absorption range | 250Hz to 4000Hz Acoustic class | C ( $\alpha$ w) | 0,7(M)

FG: 595x1190x58mm FR+: 595x1190x60mm

Finishing Material:

MDF Lacquer - FG (Furniture grade)
MDF Lacquer - FR+ (Improved Fire Rate)

Click on a certain finish for more detailed information

# Dimensions:

595x1190x58mm | 3.92 Kg



### Vector Doble V W - Absorber

## Wooden Absorber

Vector is one of the two first brand new design collaborations between Jan Morel and Artnovion. Made for modern and bold studio designs, Vector is  $a\ combination\ of\ Jan\ Morel\ unique\ design\ and\ Artnovion's\ quality\ manufacturing\ and\ highly-performance\ techniques.$ 

For Vector we brought together the best of two worlds. Vector is the first ever addition to our range that combines a wo